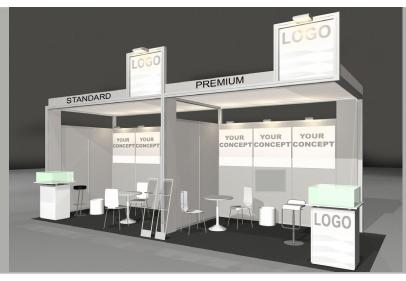

### IVAM STANDAUSSTATTUNG / IVAM BOOTH EQUIPMENT

Ausstattung bei 9m² Standgrösse / Equipment for a 9m² Booth

IVAM bietet Ihnen zwei Standvarianten mit unterschiedlicher Standausstattung / IVAM offers you two types of booths including varying equipment

### IVAM STANDARD

- 1 Tischvitrine, Kollektion Weiß /
  1Tabletop glass cabinet, Collection White
- 1Prospektständer P-3 / 1Literature display rack P-3
- 1Barhocker /1Bar stool
- 1Papierkorb, Kollektion Weiß /

### ■ IVAM Premium

- 1 Tischvitrine mit Logodruck, Kollektion
  Weiß / 1Tabletop glass cabinet with logo,
  Collection White
- 1Prospektständer P-3 / 1Literature display rack P-3
- 1Design-Barhocker LEM / 1Design Bar stool LEM
- 1Papierkorb, Kollektion Weiß / 1Waste paper basket, Collection White
- 1beleuchtete Fernerkennungs-Logotafel / 1 Lighted display logoplate
- 1Blendenbeschriftung (max. 16 Zeichen) / 1Company name on exhibitor booth panel (max. 16 characters)
- Teppich / Carpet
- Steckdosen / Electronic sockets

Ausstattung bei 12m² Standgrösse / Equipment for a 12m² Boot

Erweitertes Möbelpaket bei 12m² und größeren Standflächen /

Additional furnishing for 12 sqm and bigger booth spaces

Die erweiterte Ausstattung gilt für beide Pakete (IVAM Standard und IVAM Premium) /