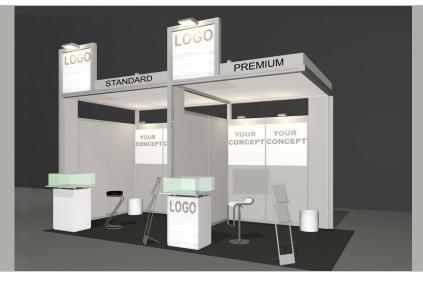

### IVAM STANDAUSSTATTUNG / IVAM BOOTH EQUIPMENT

Ausstattung bei 9m² Standgrösse / Equipment for a 9m² Booth

IVAM bietet Ihnen zwei Standvarianten mit unterschiedlicher Standausstattung / IVAM offers you two types of booths including varying equipment

### IVAM STANDARD

- 1 Tischvitrine, Kollektion Weiß /
  1Tabletop glass cabinet, Collection White
- 1Prospektständer P-3 / 1Literature display rack P-3
- 1Barhocker /1Bar stool
- 1Papierkorb, Kollektion Weiß /

  1Waste paper basket, Collection White
- 1 beleuchtete Fernerkennungs-Logotafel /1 Lighted display logoplate
- 1Blendenbeschriftung (max. 16 Zeichen) /
   1Company name on exhibitor booth
   panel (max. 16 characters)
- Teppich / Carpet
- Steckdosen / Electronic sockets

### ■ IVAM Premium

- 1 Tischvitrine mit Logodruck, Kollektion
  Weiß / 1Tabletop glass cabinet with logo,
  Collection White
- 1Prospektständer P-3 / 1Literature display rack P-3
- 1Design-Barhocker LEM / 1Design Bar stool LEM
- 1Papierkorb, Kollektion Weiß / 1Waste paper basket, Collection White
- 1beleuchtete Fernerkennungs-Logotafel / 1 Lighted display logoplate
- 1Blendenbeschriftung (max. 16 Zeichen) / 1Company name on exhibitor booth panel (max. 16 characters)
- Teppich / Carpet
- Steckdosen / Electronic sockets

Ausstattung bei 12m² Standgrösse / Equipment for a 12m² Boot

Erweitertes Möbelpaket bei 12m² und größeren Standflächen /

Additional furnishing for 12 sqm and bigger booth spaces

Die erweiterte Ausstattung gilt für beide Pakete (IVAM Standard und IVAM Premium) /

Extended equipment is valid for both packages (IVAM Standard and IVAM Premium)

- 1 Runder Sitztisch, Kollektion Weiß /
  - 1 Round table, Collection White
- 2 Stühle, Kollektion Weiß /
  - 2 Chairs, Collection White